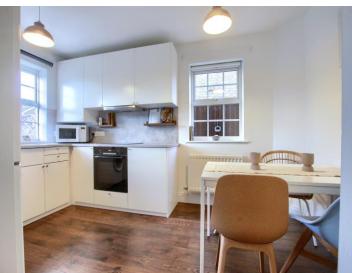

Smart and modern throughout, early viewing essential

Deceptively spacious, and much improved, early viewing is strongly suggested when it comes to this impressive, three bedroom property. Located within this popular 'Round Hill' area of Ingleby Barwick, close to 'highly thought of' primary and secondary schooling, whilst enjoying a generous block paved frontage/drive, and attractive, enclosed rear garden. Internally, the superb refitted kitchen is worthy of special mention, along with the replaced gas central heating boiler, and it is fair to say that the property is modern, well presented and ready to 'move into'.

Very briefly, the accommodation comprises an entrance hall, cloakroom/WC, refitted kitchen/diner and separate generous living room to the rear, on the ground floor. The first floor delivers three bedrooms, the 'Master' being especially spacious, modern family bathroom. (Please note that the external ramp and any mobility aids internally, will be removed before completion)