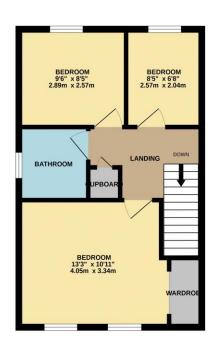

Very briefly, the accommodation comprises an entrance hall, cloakroom/WC, refitted kitchen/diner and separate generous living room to the rear, on the ground floor. The first floor delivers three bedrooms, the 'Master' being especially spacious, modern family bathroom. (Please note that the external ramp and any mobility aids internally, will be removed before completion)

GROUND FLOOR 1ST FLOOR

While every attempt has been made to ensure the accuracy of the Booplan contained here, measurement of doors, wedows, comes and any other items are approximate and no responsibility is taken for any error omission or medicatement. This plan is for illustrative purposes only and should be used as such by any prospective purchaser. The services, systems and appliances shown have not been tested and no guarant as to bein operatingly or efficiency can be given.