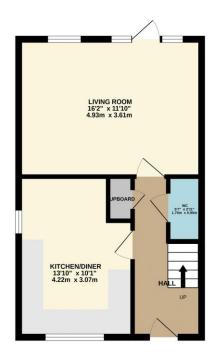

Very briefly, the accommodation comprises an entrance hall, cloakroom/WC, refitted kitchen/diner and separate generous living room to the rear, on the ground floor. The first floor delivers three bedrooms, the 'Master' being especially spacious, modern family bathroom. (Please note that the external ramp and any mobility aids internally, will be removed before completion)

GROUND FLOOR 1ST FLOOR

While every attempt has been made to ensure the accuracy of the Booplan contained here, measurement of doors, wedows, comes and any other items are approximate and no responsibility is taken for any error omission or medicatement. This plan is for illustrative purposes only and should be used as such by any prospective purchaser. The services, systems and appliances shown have not been tested and no guarant as to bein operatingly or efficiency can be given.