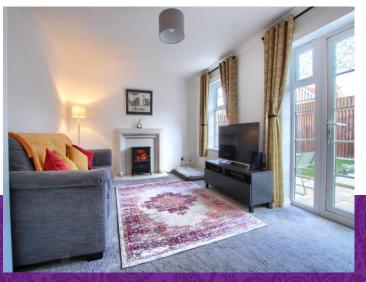

Very briefly, the accommodation comprises an entrance hall, cloakroom/WC, refitted kitchen/diner and separate generous living room to the rear, on the ground floor. The first floor delivers three bedrooms, the 'Master' being especially spacious, modern family bathroom. (Please note that the external ramp and any mobility aids internally, will be removed before completion)