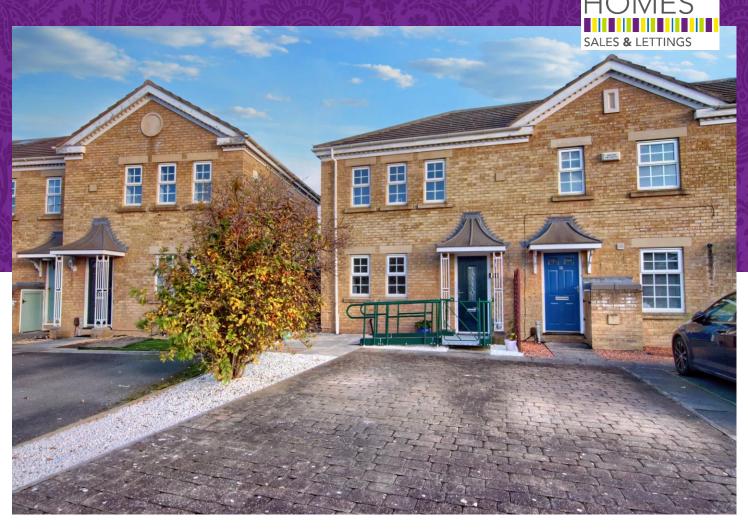

## Trecastell

-

£159,950

Spacious and upgraded, three bedroom property

Sought after 'Round Hill' area, close to local schooling

Impressive refitted kitchen/diner, separate, generous lounge

Ample 'block paved' parking, attractive rear garden

Smart and modern throughout, early viewing essential

Deceptively spacious, and much improved, early viewing is strongly suggested when it comes to this impressive, three bedroom property. Located within this popular 'Round Hill' area of Ingleby Barwick, close to 'highly thought of' primary and secondary schooling, whilst enjoying a generous block paved frontage/drive, and attractive, enclosed rear garden. Internally, the superb refitted kitchen is worthy of special mention, along with the replaced gas central heating boiler, and it is fair to say that the property is modern, well presented and ready to 'move into'.