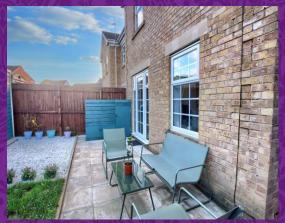

## Trecastell

-

£159,950

Spacious and upgraded, three bedroom property

Sought after 'Round Hill' area, close to local schooling

Impressive refitted kitchen/diner, separate, generous lounge

Ample 'block paved' parking, attractive rear garden

Smart and modern throughout, early viewing essential

Deceptively spacious, and much improved, early viewing is strongly suggested when it comes to this impressive, three bedroom property. Located within this popular 'Round Hill' area of Ingleby Barwick, close to 'highly thought of' primary and secondary schooling, whilst enjoying a generous block paved frontage/drive, and attractive, enclosed rear garden. Internally, the superb refitted kitchen is worthy of special mention, along with the replaced gas central heating boiler, and it is fair to say that the property is modern, well presented and ready to 'move into'.